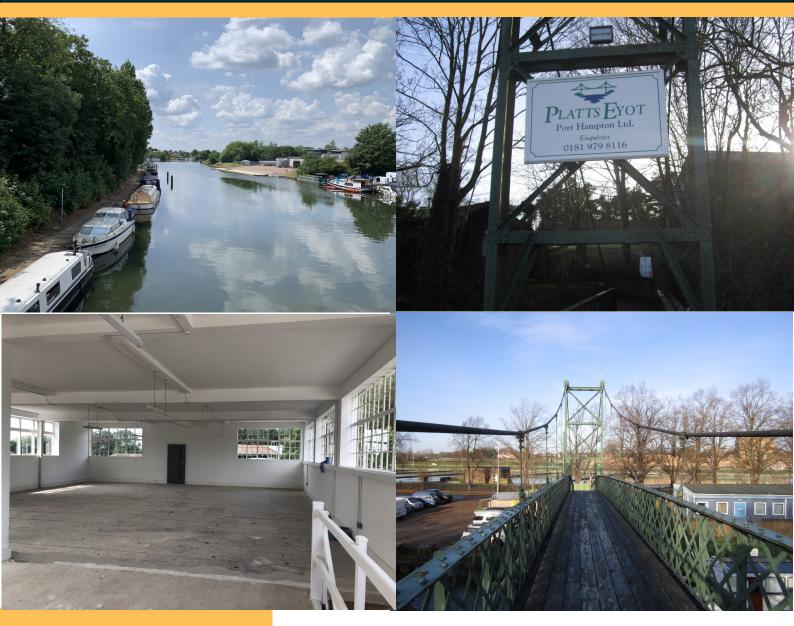

#### LOCATION

Platts Eyot is located on the River Thames between Hampton to the North and Molesey to the South. The island is accessed via a footbridge directly off Lower Sunbury Road, which links Hampton Court and Kingston to the East and Sunbury to the West.

#### DESCRIPTION

Platts Eyot offers a variety of light industrial, storage, office and studio units with varying specifications. The units are suitable for a variety of commercial uses and tenants currently include designers, industrial uses as well as traditional moorings and boat related uses.

There is unallocated parking on Lower Sunbury Road with footbridge access to the island.

Please find attached the availability schedule with further details.