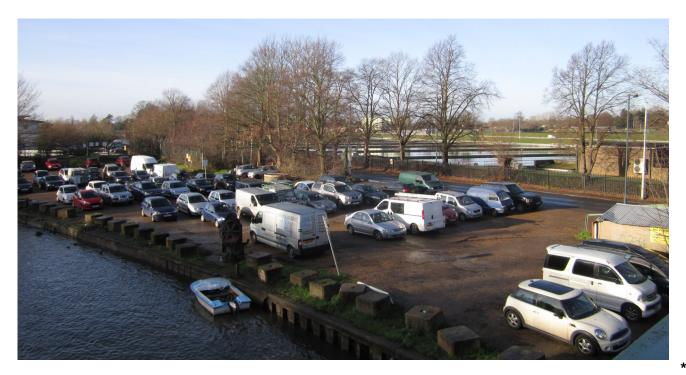

There is unallocated parking on Lower Sunbury Road with footbridge access to the island.

Please find attached the availability schedule with further details.